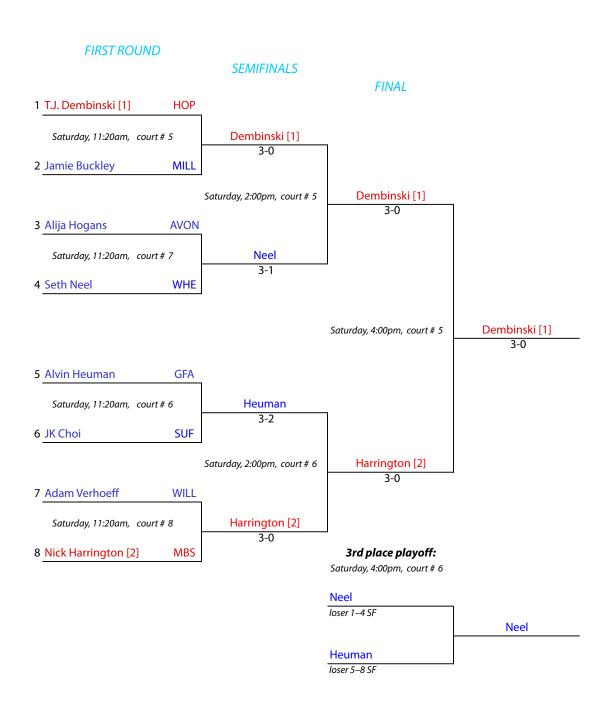

#### **#1 Flight Championship Draw**

Class "C" Team Tournament

Suffield Academy • Suffield, Connecticut • February 26, 2011