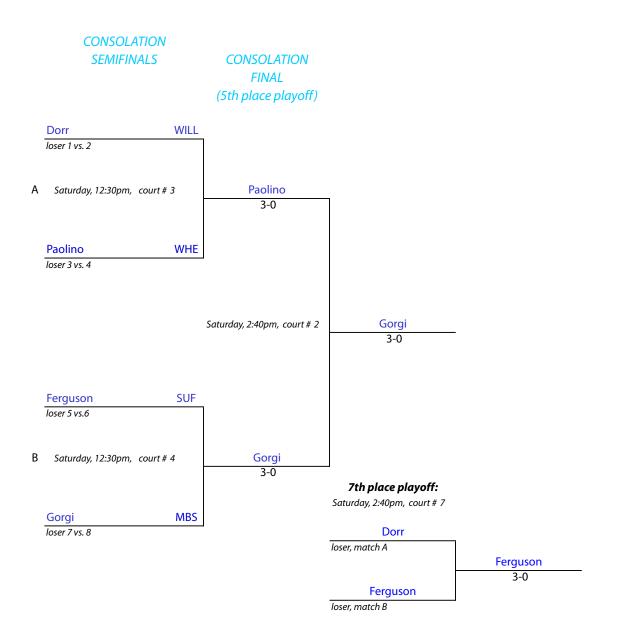

## **#2 Flight Consolation Draw**

Class "C" Team Tournament

Suffield Academy • Suffield, Connecticut • February 26, 2011