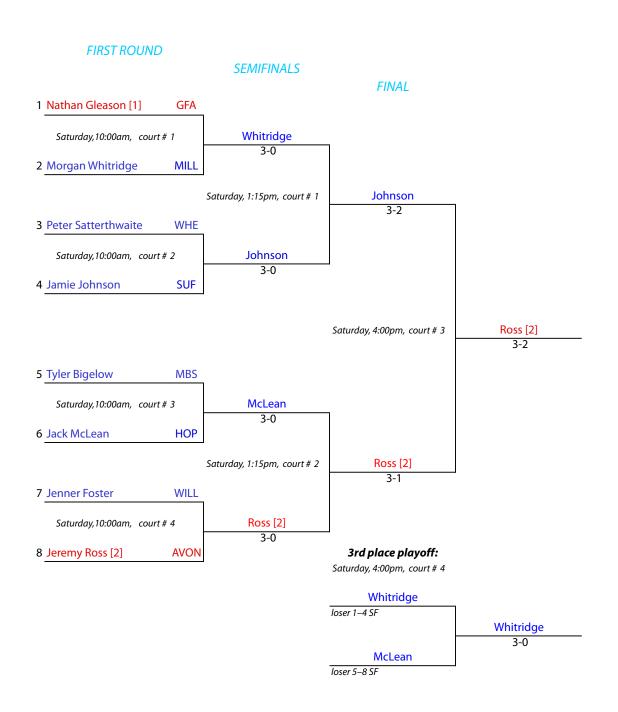

#### **#2 Flight Championship Draw**

Class "C" Team Tournament

Suffield Academy • Suffield, Connecticut • February 26, 2011