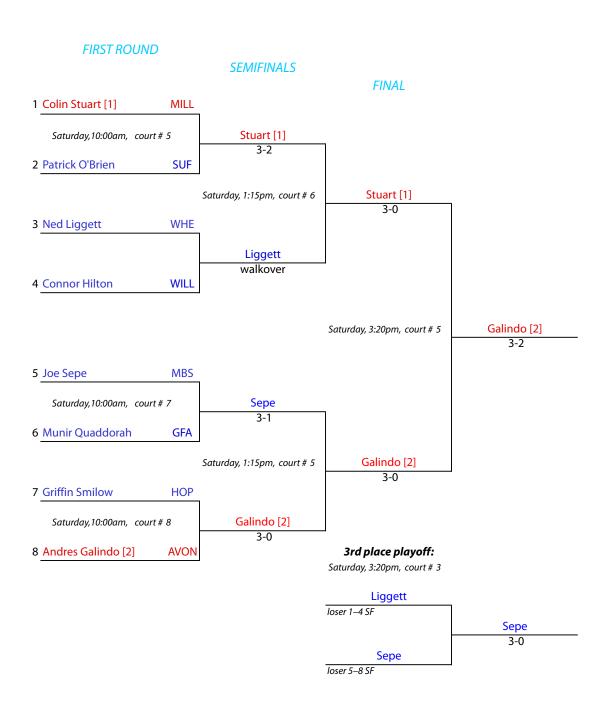

#### **#1 Flight Championship Draw**

Class "C" Team Tournament

Suffield Academy • Suffield, Connecticut • February 26, 2011