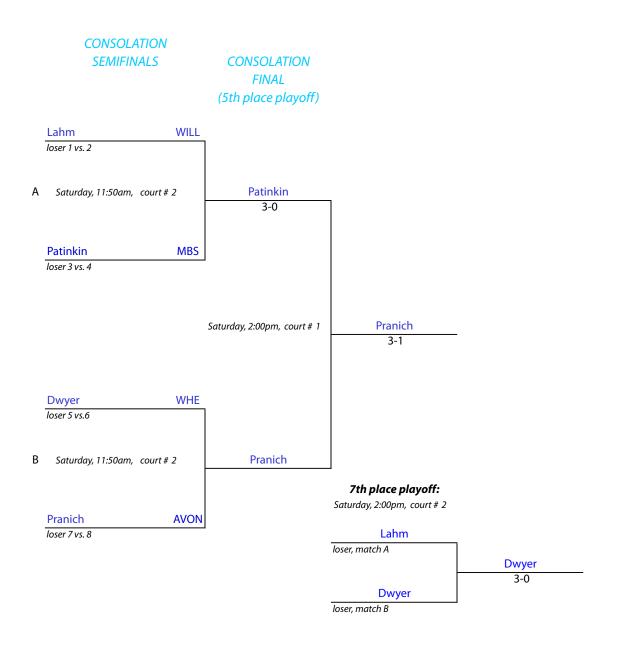

## **#1 Flight Consolation Draw**

Class "C" Team Tournament

Suffield Academy • Suffield, Connecticut • February 26, 2011