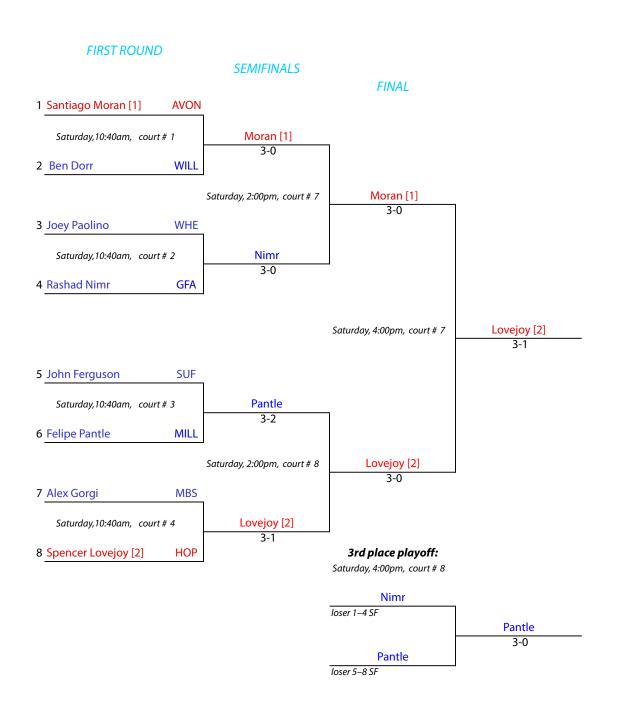

#### **#2 Flight Championship Draw**

Class "C" Team Tournament

Suffield Academy • Suffield, Connecticut • February 26, 2011