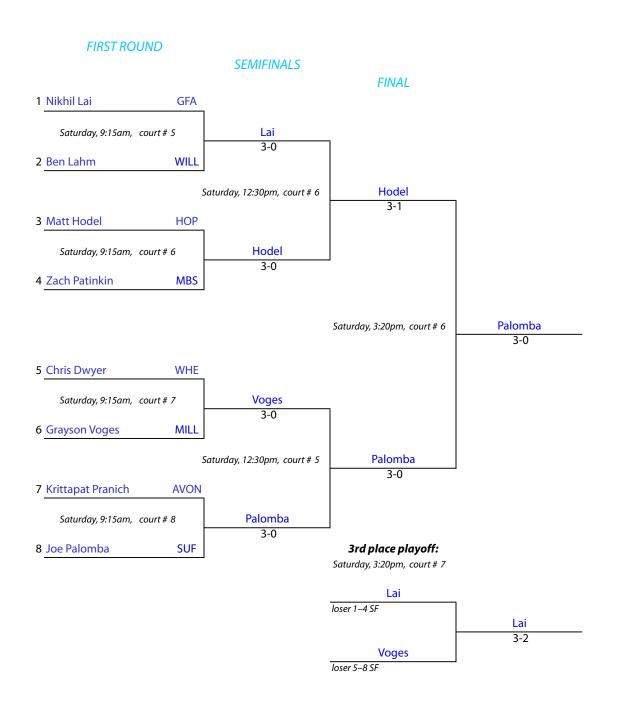

#### **#1 Flight Championship Draw**

Class "C" Team Tournament

Suffield Academy • Suffield, Connecticut • February 26, 2011