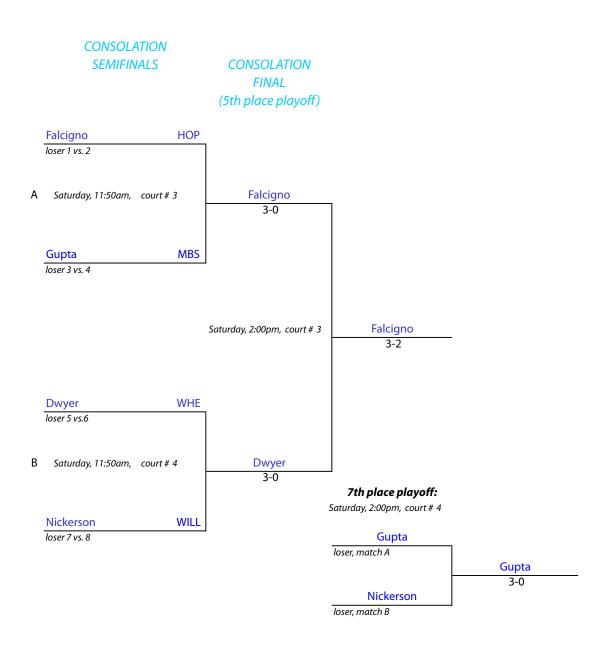

## **#2 Flight Consolation Draw**

Class "C" Team Tournament

Suffield Academy • Suffield, Connecticut • February 26, 2011