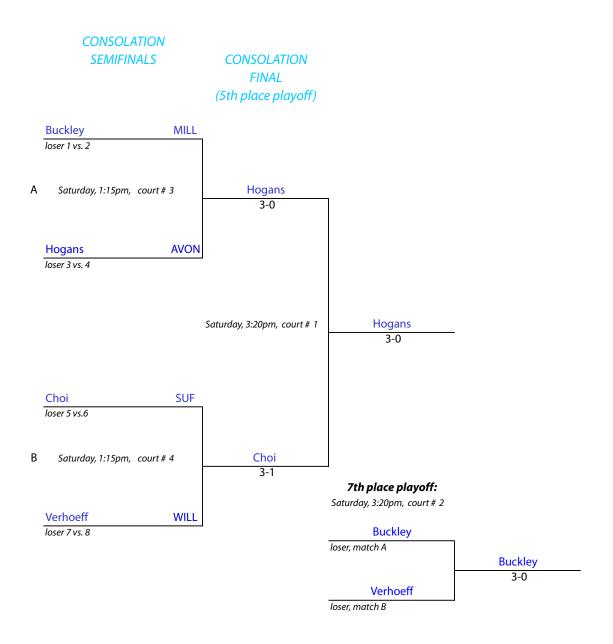

## **#1 Flight Consolation Draw**

Class "C" Team Tournament

Suffield Academy • Suffield, Connecticut • February 26, 2011