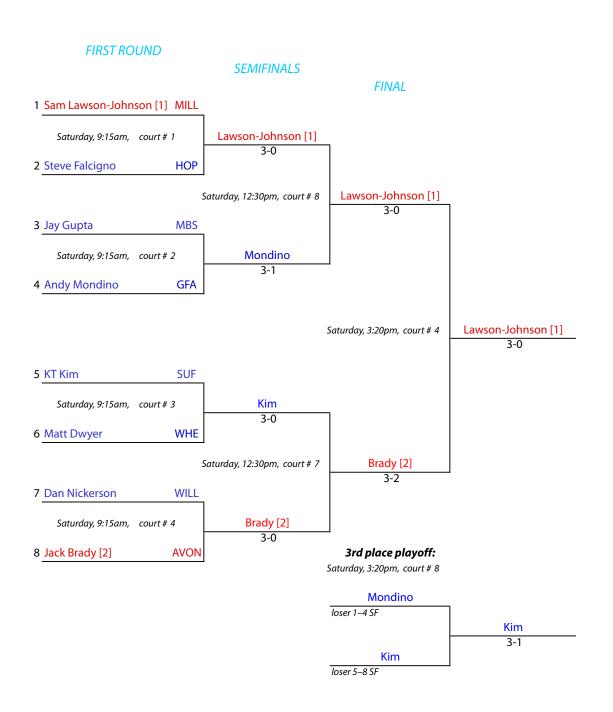

#### **#2 Flight Championship Draw**

Class "C" Team Tournament

Suffield Academy • Suffield, Connecticut • February 26, 2011