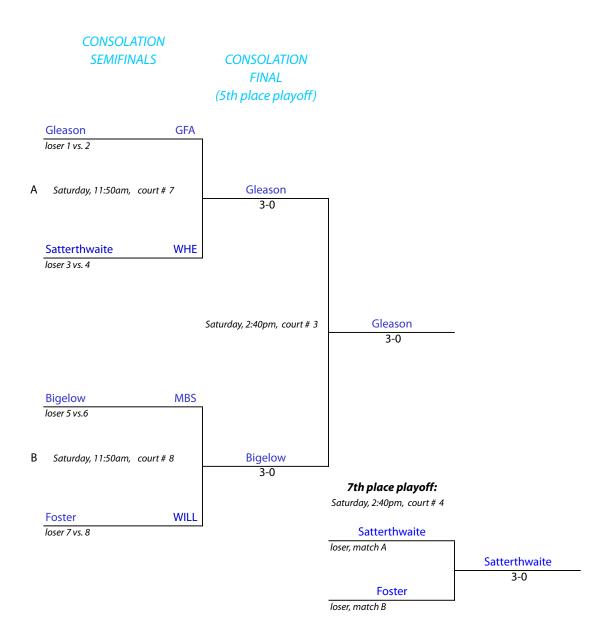

## **#2 Flight Consolation Draw**

Class "C" Team Tournament

Suffield Academy • Suffield, Connecticut • February 26, 2011