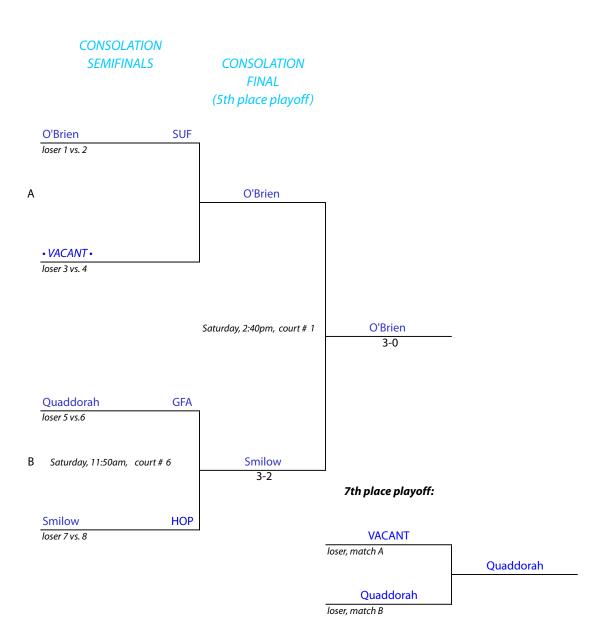

## **#1 Flight Consolation Draw**

Class "C" Team Tournament

Suffield Academy • Suffield, Connecticut • February 26, 2011