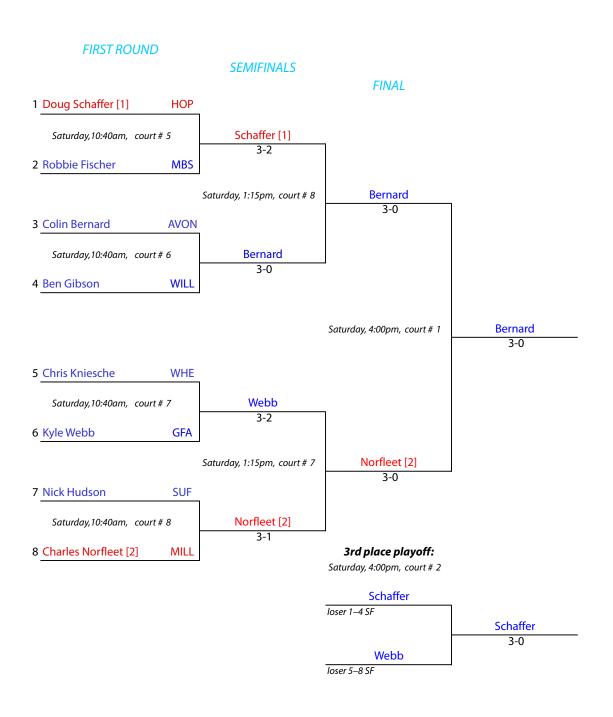

#### **#1 Flight Championship Draw**

Class "C" Team Tournament

Suffield Academy • Suffield, Connecticut • February 26, 2011