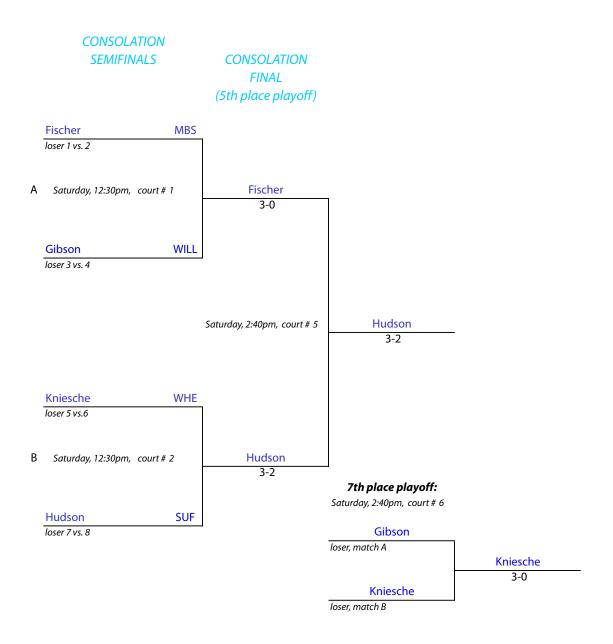

## **#1 Flight Consolation Draw**

Class "C" Team Tournament

Suffield Academy • Suffield, Connecticut • February 26, 2011